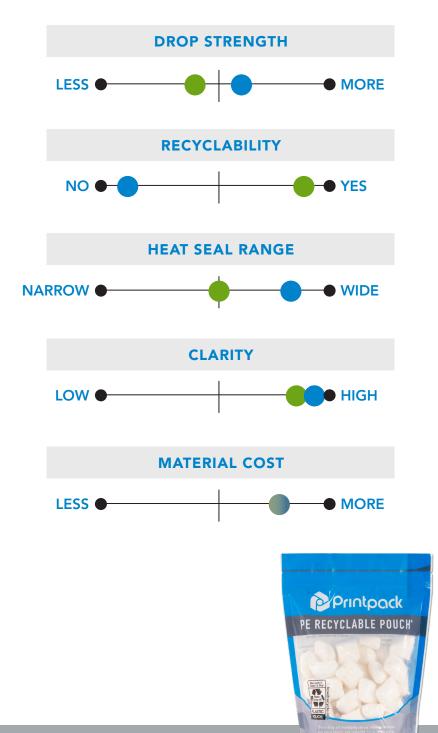

## STORE DROP-OFF RECYCLABLE (SDOR) POUCH

### PROS

- Structure allows for addition of PCR and renewable content
- Gauge range: 2.5 6.0 mil
- Reclose options available
- Printpack Field Service group is experienced with recyclable structures and packaging equipment

### CONS

- Fitments are not permitted in recycle stream
- Packages must be "clean and dry" to be accepted in SDOR stream